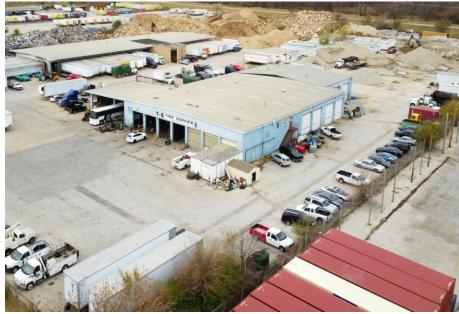

#### **INDUSTRIAL SERVICE FACILITY**

+/-20,000SF FACILITY ON +/-6 ACRES OUTDOOR STORAGE

#### **Drive-In Maintenance Shop**

**Square Footage:** +/-20,000 square feet

Office Space: +/-2,000 square feet

**Shop Space:** +/-18,000 square feet

Clear Height: 18-20'

**Loading:** Twenty-One (21) 14'x14' drive-in doors

**Drive-thru Bays:** Seven (7)

Availability: July 1, 2023

Please contact Andrew Fischer or Henry Weiler to schedule a tour of this facility.

Andrew Fischer +1 816 665 6641 andrew@fwipartners.com

Henry Weiler +1 913 787 5799 henry@fwipartners.com