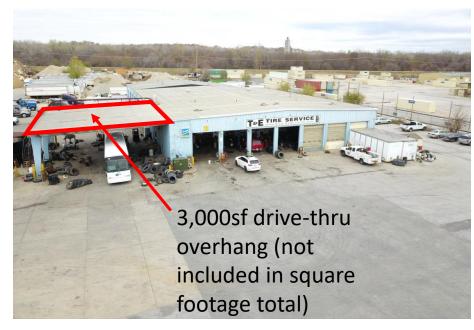

#### **Drive-In Maintenance Shop**

**Square Footage:** +/-20,000 square feet

Office Space: +/-2,000 square feet

**Shop Space:** +/-18,000 square feet

Clear Height: 18-20'

**Loading:** Twenty-One (21) 14'x14' drive-in doors

**Drive-thru Bays:** Seven (7)

Availability: July 1, 2023

Please contact Andrew Fischer or Henry Weiler to schedule a tour of this facility.

Andrew Fischer +1 816 665 6641 andrew@fwipartners.com

Henry Weiler +1 913 787 5799 henry@fwipartners.com