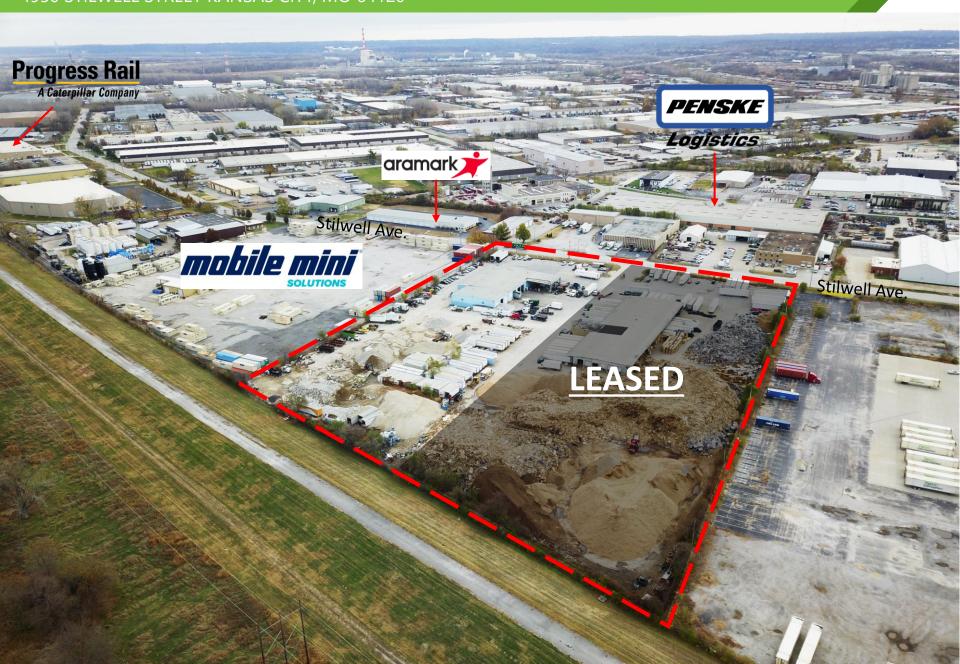

4950 Stilwell St. KANSAS CITY, MO 64120



#### **INDUSTRIAL SERVICE FACILITY**

+/-20,000SF FACILITY ON +/-6 ACRES OUTDOOR STORAGE







#### **Drive-In Maintenance Shop**

**Square Footage:** +/-20,000 square feet

Office Space: +/-2,000 square feet

**Shop Space:** +/-18,000 square feet

Clear Height: 18-20'

**Loading:** Twenty-One (21) 14'x14' drive-in doors

**Drive-thru Bays:** Seven (7)

Availability: July 1, 2023





Please contact Andrew Fischer or Henry Weiler to schedule a tour of this facility.

Andrew Fischer +1 816 665 6641 andrew@fwipartners.com

Henry Weiler +1 913 787 5799 henry@fwipartners.com