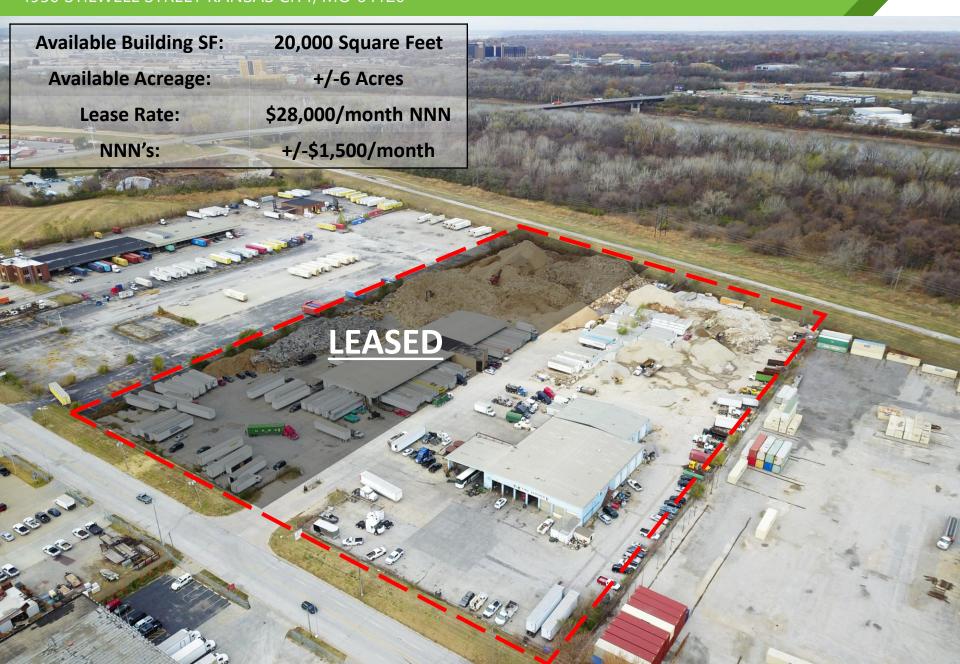

#### **INDUSTRIAL SERVICE FACILITY**

+/-20,000SF FACILITY ON +/-6 ACRES OUTDOOR STORAGE

#### **Drive-In Maintenance Shop**

**Square Footage:** +/-20,000 square feet

Office Space: +/-2,000 square feet

**Shop Space:** +/-18,000 square feet

Clear Height: 18-20'

**Loading:** Twenty-One (21) 14'x14' drive-in doors

**Drive-thru Bays:** Seven (7)

Availability: July 1, 2023

Please contact Andrew Fischer or Henry Weiler to schedule a tour of this facility.

Andrew Fischer +1 816 665 6641 andrew@fwipartners.com

Henry Weiler +1 913 787 5799 henry@fwipartners.com