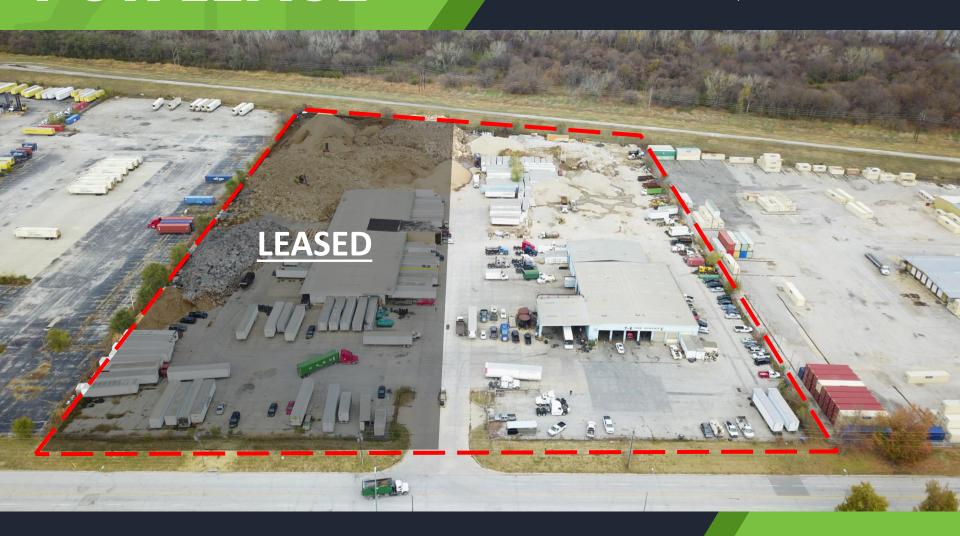

#### **INDUSTRIAL SERVICE FACILITY**

+/-20,000SF FACILITY ON +/-6 ACRES OUTDOOR STORAGE

#### **Drive-In Maintenance Shop**

**Square Footage:** +/-20,000 square feet

Office Space: +/-2,000 square feet

**Shop Space:** +/-18,000 square feet

Clear Height: 18-20'

**Loading:** Twenty-One (21) 14'x14' drive-in doors