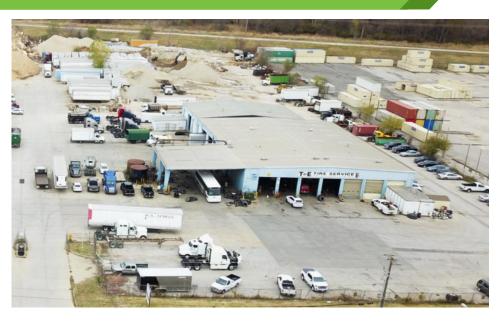

#### **INDUSTRIAL SERVICE FACILITY**

+/-20,000SF FACILITY ON +/-6 ACRES OUTDOOR STORAGE

#### **Drive-In Maintenance Shop**

**Square Footage:** +/-20,000 square feet

Office Space: +/-2,000 square feet

**Shop Space:** +/-18,000 square feet

Clear Height: 18-20'

**Loading:** Twenty-One (21) 14'x14' drive-in doors

**Drive-thru Bays:** Seven (7)

Availability: July 1, 2023

Please contact Andrew Fischer or Henry Weiler to schedule a tour of this facility.

Andrew Fischer +1 816 665 6641 andrew@fwipartners.com

Henry Weiler +1 913 787 5799 henry@fwipartners.com