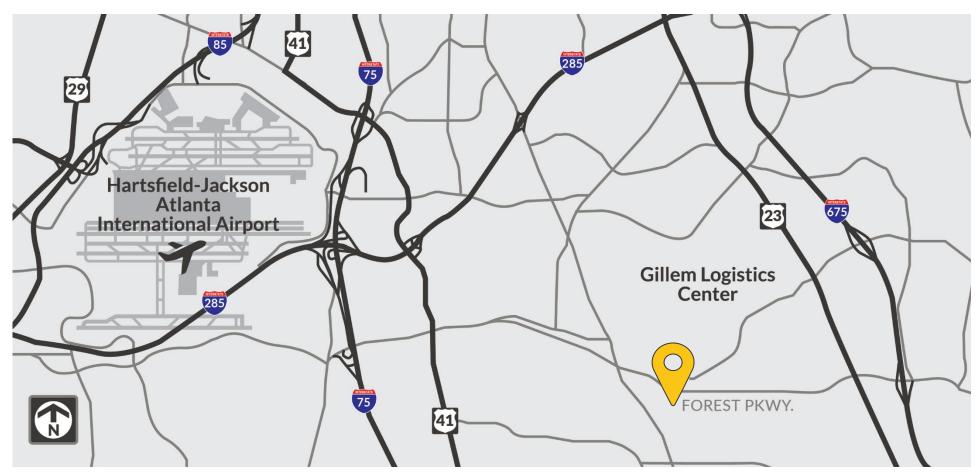

### Location Overview

#### LOCATION

- 1.4 miles from Gillem Logistics Center
- < 3 miles from I-675
- < 4 miles from 285
- < 3 miles from I-75
- 6 miles from Hartsfield-Jackson international Airport