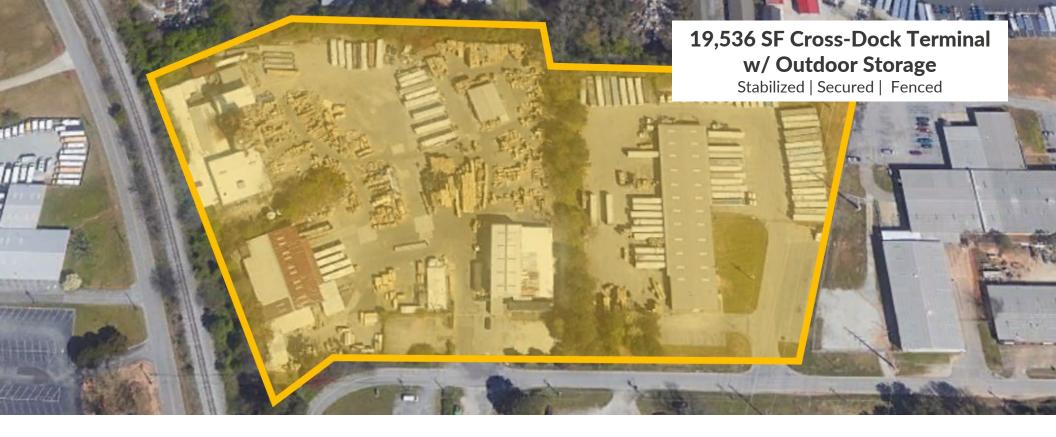

# 1696-1738 Joy Lake Rd | Lake City, Georgia

11 acres – fenced, lit and gated asphalt parking, zoned "manufacturing"
1738 Joy Lake – 30-door terminal on 4.5 acres
1696 Joy Lake – Build-to-suit on 6.5 acres
Located in the city's heaviest industrial zoning