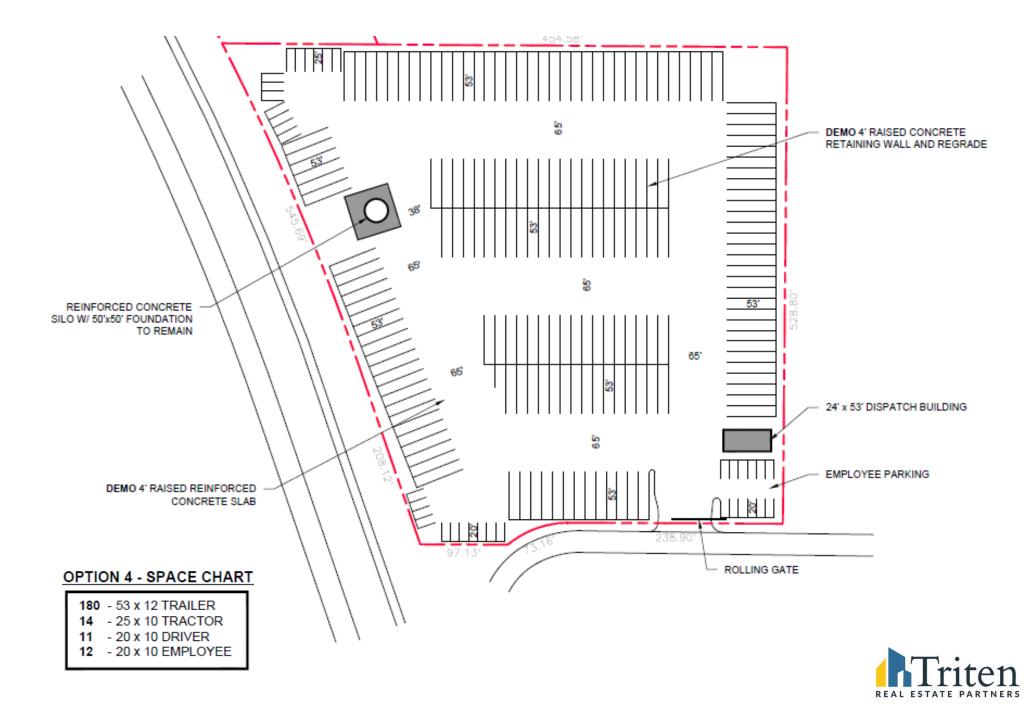

### **FOR LEASE**

# 1696-1738 Joy Lake Rd | Lake City, Georgia

11 acres – fenced, lit and gated asphalt parking, zoned "manufacturing"
1738 Joy Lake – 30-door terminal on 4.5 acres
1696 Joy Lake – Build-to-suit on 6.5 acres
Located in the city's heaviest industrial zoning

#### FOR MORE INFORMATION:

ZACH DOBIN zdobin@tritenre.com 254-913-8527



## 1696 Joy Lake – Proposed Site Plan



### Location Overview



#### USES

- Tractor / Trailer Maintenance
- Truck Terminal
- Trailer Parking
- Equipment Storage
- Bulk material storage

#### LOCATION

- 1.4 miles from Gillem Logistics Center
- < 3 miles from I-675
- < 4 miles from 285
- < 3 miles from I-75
- 6 miles from Hartsfield-Jackson international Airport



### Location Overview