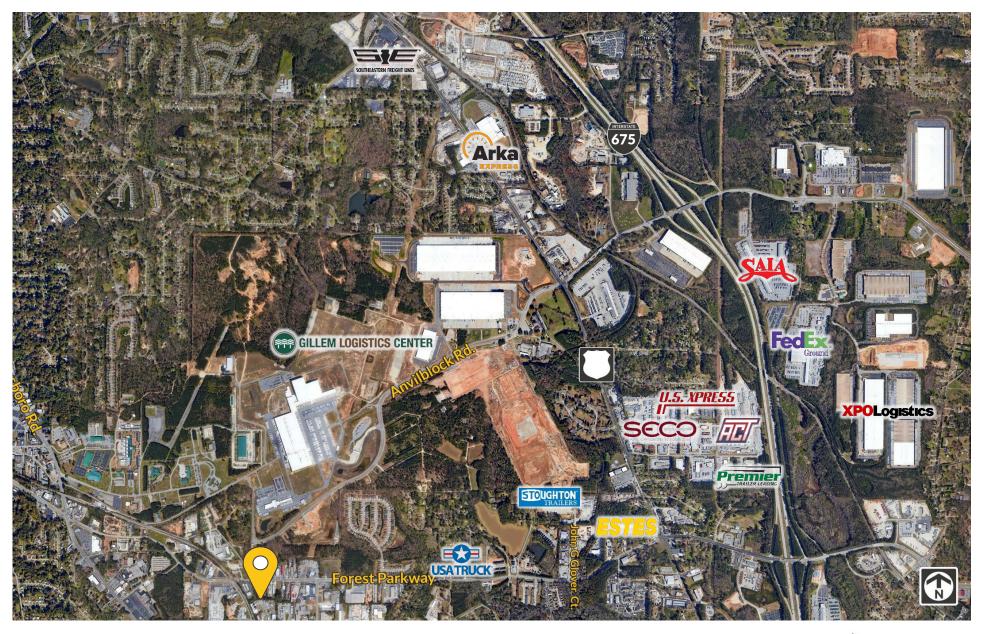

### Location Overview

#### LOCATION

- 1.4 miles from Gillem Logistics Center
- < 3 miles from I-675
- < 4 miles from 285
- < 3 miles from I-75
- 6 miles from Hartsfield-Jackson international Airport